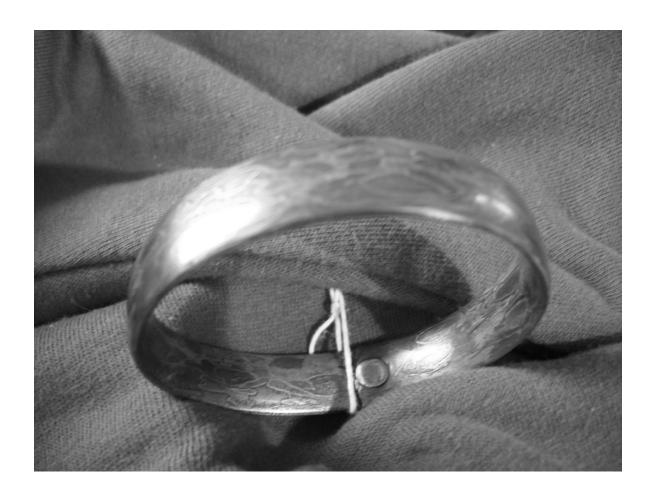

# Saltfork Craftsmen Artist-Blacksmith Association

March 2010

This is a beautiful Damascus bracelet that has been made from chainsaw chain. It was riveted together so it filled the requirement for Gerald's trade items. I failed to get the makers name but I sure wish I knew who got it.