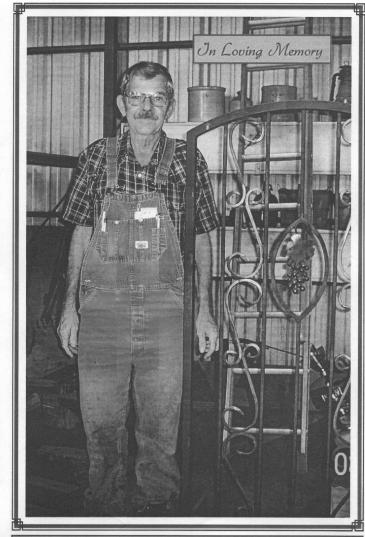

November 27, 2010 Host: Tom Nelson Phone #: 580-862-7691

December 25, 2010 **Merry Christmas** 

Carol Max Scrudder

The Max Scrudder family wishes to give a special thank you to Larry Mills for organizing the gathering of metal flowers for Max's service and to each and every one of you who brought those great works of art. To JC Banks, bless you for the picture of Max demonstrating to the Cyril Kids and the wonderful letter about him helping you. The letter reads:

"In April 2003, I attended the Hobart Antique Tractor Show, and I met Max Scrudder at a blacksmithing exhibit. I have always been interested in Blacksmithing, but didn't know there was an organization of blacksmiths. Max gave me a newsletter and encouraged me to attend a regional meeting. In May, Renee and I attended a meeting at Blanchard at Terry Jenkins's shop, and Max handed me a hammer and a piece of metal and told me he was going to teach me how to make a rose. This is the rose I made at that meeting-my first blacksmithing project. Since then Max has been an encourager, teacher, problem solver and a good friend, always willing to help with any project or idea. Max has left a legacy of friendship and service through his help and encouragement of many friends and members of the blacksmith community. He will be greatly JC Banks" missed.