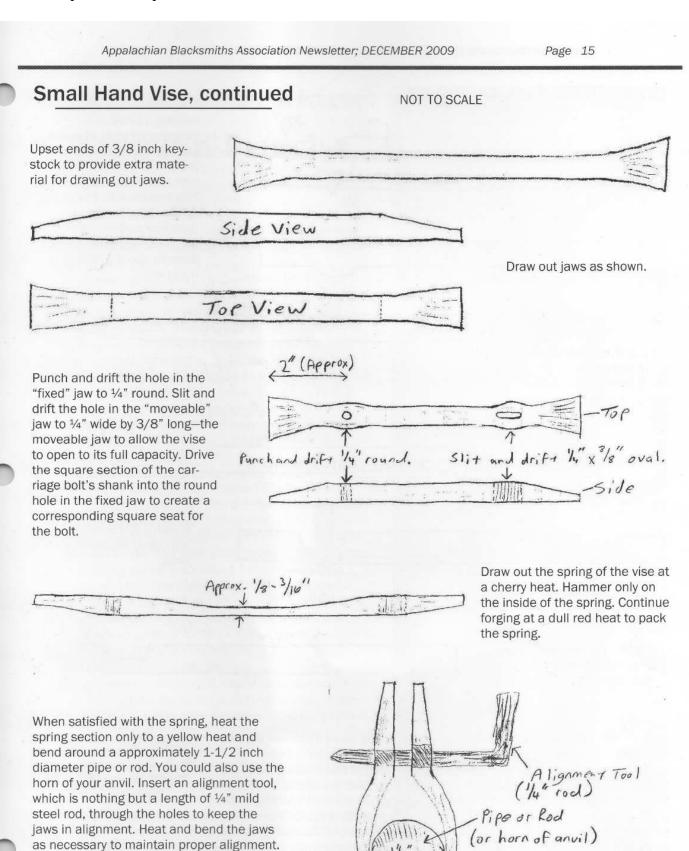

n Chisholm Trail Kiwanis







### **Small Hand Vise**

This small vise is variously called a gunsmith vise, jewelers vise or simply a hand vise. It is a good forging exercise since it involves upsetting, drawing out, punching, slitting, drifting and file work. While commercial versions have a separate spring much like a post vise, this one has the jaws and spring made from one piece, simplifying construction. I think it would be right at home in an 18-19<sup>th</sup> century setting such as a mountain man's possibles bag.

Submitted by Bart Johnson



#### Materials needed:

- 3/8 inch square key stock 8 inches long.
- 1/4-20 x 2-1/2 inch carriage bolt.
- 1/4 inch square mild steel for wingnut
- 1/4 inch flat washer

Allow the vise to air-cool. The spring does

not need to be tempered.





Draw the other wing out to a short round taper and scroll it just like the first wing. Drill the previously punched hole out to 7/32" and thread to  $\frac{1}{4}$ -20.

Finally, put the vise together by inserting the carriage bolt thorough both the fixed and moveable jaws. Place a ¼ inch flat washer over the end of the bolt and thread the wing-nut onto the bolt. Tighten the wing-nut and check for alignment



of the jaws. You may have to grind or file the jaws to mate properly. You may also need to adjust the oval hole in the moveable jaw to allow it to open and close smoothly. If necessary, file the square section of the bolt to properly fit the recess in the fixed jaw. You can file serrations in the jaws with a gunsmith's checkering file or a small triangle file. Finish your vise as