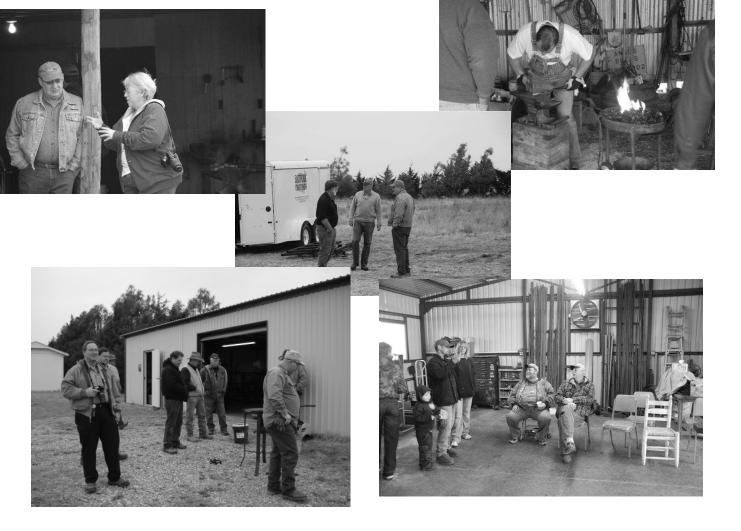

#### Southeast Meeting at Fort Towson

Gerald Franklin

The February Southeast Regional meeting was held on February 6<sup>th</sup> at Fort Towson near Hugo, OK. The host of the meeting was Eddie Horton who is on the staff at Fort Towson. I started out about 6AM loaded with equipment and coal and looked forward a pretty nice 3-hour drive just about straight east of my place. Construction on I-35 surprised me. The Hwy 70 exit off I-35 is closed for re-build and I had to drive about twenty miles out of the way to get back to US 70. Naturally, I arrived at the fort later than expected, anxious to get unloaded and get to work.

We were set up in front of the Museum Shop with plenty of room so we had plenty of room to work and a place to get out of the rain if need be. There were three forges set up; Omar Reed from Fort Gibson, Howard Bost, a Saltfork member from Paris, TX, and mine. We all forged different things. I mainly concentrated on hand-held tools for the blacksmith shop that the Ft Towson staff is planning to build.

Over all, there were over thirty people there. Many were members, but there were several folks there who had not seen smiths work at a coal forge and seemed very interested in what we were doing. Robert Wallace from Hugo provided an excellent lunch that he cooked over an open fire, chuck-wagon-style. This was some good stuff: great stew, cornbread, and cobbler, all with that good "camp-fire flavor". There were no trade items but after hearing about the club's trade item program, Eddie thought that it would be good to have a trade item for future meetings.

We had a good meeting and the Fort Towson folks are definitely enthused about hosting more meetings so that we can hopefully create some more smithing interest in the SE corner of the state.

#### February S/C Meeting Notes

We held the South Central meeting for February on the 20<sup>th</sup> at Gerald and Frankie Franklin's place east of Duncan. The weather was windy and cool but not really too bad for February. We had some moisture predicted but it didn't arrive until after the meeting was over so the weather wasn't really much of a factor. I'm sure that the threat of precipitation kept a few folks away, though, and it's understandable that people are a little reluctant to start out on a long drive with the prospect of snow and ice looking them in the face. This is especially true this winter with the sort of weather we've been having.

As usual, Frankie fed us well with stew/chili/cornbread and the attendees went all out in bringing desserts. I think we ate enough cake, pie, and banana pudding to put two or three dentist's kids through college.

We had a total of nine trade items. The item was a something that incorporated a rivet. There were tongs and other tools, wall plaques and hooks, and even Damascus jewelry on the table.

There were several new members and some folks at the meeting that we don't see regularly and it was good to visit with them. We also had many members of the Board of Directors drive a long way to help us conduct the club's business at a Board of Directors Meeting. These board members work hard to keep the wheels on the operation. In addition to the elected board members, there are also our two conference cochairs, David Seigrist and Dan Cowart who came to take part in the BOD meeting and we want to thank them for taking the time to come.