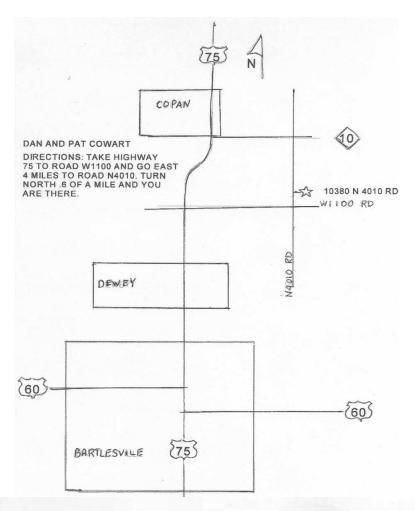

#### **NW Region coal location:**

Bring your own containers. Contact Tom Nelson at 1 -580-862-7691 to make arrangements to pick up a load. **DO NOT CALL AFTER 9 P.M.** If you make arrangement well in advance, Tom can load your truck or trailer with his skid steer loader. Otherwise you will need to bring a shovel. The coal can be weighed out at the Douglas Coop Elevator scales. **NE Region coal location:** Dan Cowart also has coal to sell. He can be contacted at ddcowart@gmail.com or CowartPat@gmail.com

## MEETING SCHEDULE March

**SE Regional meeting (March 6th) OPEN NE Regional meeting (March 13th)** Hosted

by Dan Cowart. The trade items is anything with a four-leaf clover design. Lunch provided. Look for map in back of newsletter.