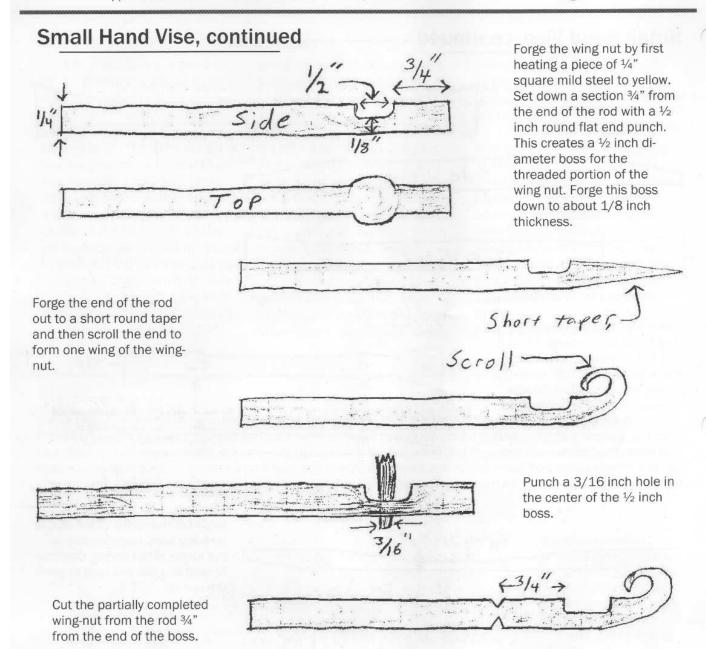

Chisholm Trail Kiwanis







### **Small Hand Vise**

This small vise is variously called a gunsmith vise, jewelers vise or simply a hand vise. It is a good forging exercise since it involves upsetting, drawing out, punching, slitting, drifting and file work. While commercial versions have a separate spring much like a post vise, this one has the jaws and spring made from one piece, simplifying construction. I think it would be right at home in an 18-19<sup>th</sup> century setting such as a mountain man's possibles bag.

Submitted by Bart Johnson



#### Materials needed:

- 3/8 inch square key stock 8 inches long.
- 1/4-20 x 2-1/2 inch carriage bolt.
- 1/4 inch square mild steel for wingnut
- 1/4 inch flat washer

Allow the vise to air-cool. The spring does

not need to be tempered.





Draw the other wing out to a short round taper and scroll it just like the first wing. Drill the previously punched hole out to 7/32" and thread to  $\frac{1}{4}$ -20.

Finally, put the vise together by inserting the carriage bolt thorough both the fixed and moveable jaws. Place a ¼ inch flat washer over the end of the bolt and thread the wing-nut onto the bolt. Tighten the wing-nut and check for alignment



of the jaws. You may have to grind or file the jaws to mate properly. You may also need to adjust the oval hole in the moveable jaw to allow it to open and close smoothly. If necessary, file the square section of the bolt to properly fit the recess in the fixed jaw. You can file serrations in the jaws with a gunsmith's checkering file or a small triangle file. Finish your vise as de