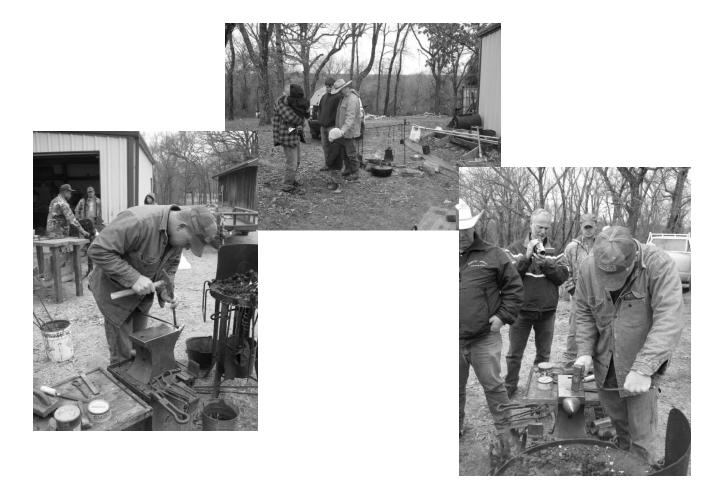

#### Southeast Meeting at Fort Towson

Gerald Franklin

The February Southeast Regional meeting was held on February 6<sup>th</sup> at Fort Towson near Hugo, OK. The host of the meeting was Eddie Horton who is on the staff at Fort Towson. I started out about 6AM loaded with equipment and coal and looked forward a pretty nice 3-hour drive just about straight east of my place. Construction on I-35 surprised me. The Hwy 70 exit off I-35 is closed for re-build and I had to drive about twenty miles out of the way to get back to US 70. Naturally, I arrived at the fort later than expected, anxious to get unloaded and get to work.

We were set up in front of the Museum Shop with plenty of room so we had plenty of room to work and a place to get out of the rain if need be. There were three forges set up; Omar Reed from Fort Gibson, Howard Bost, a Saltfork member from Paris, TX, and mine. We all forged different things. I mainly concentrated on hand-held tools for the blacksmith shop that the Ft Towson staff is planning to build.

Over all, there were over thirty people there. Many were members, but there were several folks there who had not seen smiths work at a coal forge and seemed very interested in what we were doing. Robert Wallace from Hugo provided an excellent lunch that he cooked over an open fire, chuck-wagon-style. This was some good stuff: great stew, cornbread, and cobbler, all with that good "camp-fire flavor". There were no trade items but after hearing about the club's trade item program, Eddie thought that it would be good to have a trade item for future meetings.

We had a good meeting and the Fort Towson folks are definitely enthused about hosting more meetings so that we can hopefully create some more smithing interest in the SE corner of the state.